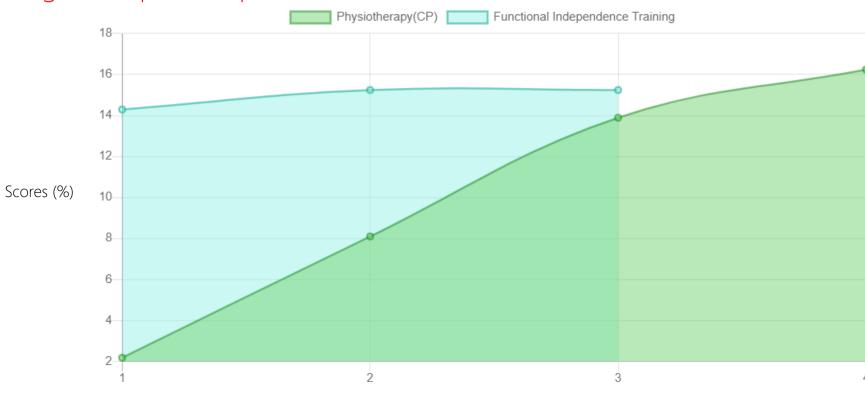

### Progress Report

| Evaluation No. | Physiotherapy(CP) Score % - Month - Year | Functional Independence Training Score % - Month - Year |
|----------------|------------------------------------------|---------------------------------------------------------|
| 1              | 2.18% - December - 2020                  | 14.29% - December - 2020                                |
| 2              | 8.10% - July - 2021                      | 15.24% - July - 2021                                    |
| 3              | 13.89% - January - 2022                  | 15.24% - August - 2022                                  |
| 4              | 16.24% - August - 2022                   |                                                         |

#### Progress Report Graph

Information:- CP - Cerebral Palsy; SB - Spina bifida; MD - Muscular Dystrophy; CTEV - Clubfoot; ID - Intellectual Disability; CP, MD - Cerebral Palsy/Multiple Disabilities; LV - Low Vision; TB - Total Blind; ADHD - Attention Deficit Hyperactive Disorder; DB - Deaf Blind; RL - Receptive Language; EL - Expressive Language; ICF - International classification of functioning; FACP - Functional assessment checklist for programming Generated on 27th Oct 2022